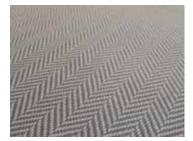

REF : H/BONE BORDER BURNT SIENNA

REF: H/BONE BORDER IVORY/BLACK

REF: H/BONE BORDER LT. GREY

REF: H/BONE BORDER PETROL/INK

REF: HERRINGBONE BRIGHT ORANGE

REF: HERRINGBONE IVORY/BLACK

REF: HERRINGBONE LT.GREY

REF: HERRINGBONE MARIGOLD

REF: HERRINGBONE TEAL

REF: HOUNDSTOOTH BLACK

REF: HOUNDSTOOTH NICKEL

REF: HEX BLACK/WHITE | RESIDENTIAL STAIR RUNNER TAPED EDGES | PARIS

REF: HEX ANTHRACITE/RED

REE: HEX BLACK/WHITE