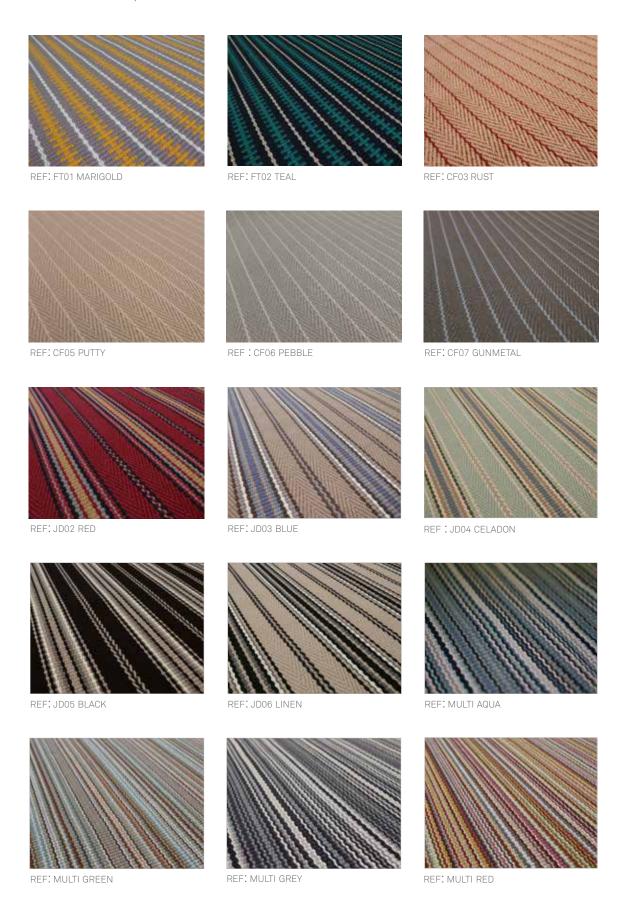

## Flatweave Collection

Featuring dramatic geometrics or subtle stripes, this traditional and very hard wearing flatweave is made from pure new wool and woven as standard at widths from 60cm – 90cm. It can be used at these widths to make stair or corridor runners or can be invisibly joined to form rugs or wall-to-wall carpets.