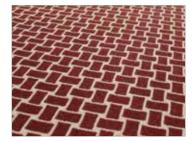

REF : H/BONE BORDER BURNT SIENNA

REF: H/BONE BORDER IVORY/BLACK

REF: H/BONE BORDER LT. GREY

REF: H/BONE BORDER PETROL/INK

REF: HERRINGBONE BRIGHT ORANGE

REF: HERRINGBONE IVORY/BLACK

REF: HERRINGBONE LT.GREY

REF: HERRINGBONE MARIGOLD

REF: HERRINGBONE TEAL

REF: HOUNDSTOOTH BLACK

REF: HOUNDSTOOTH NICKEL

REF: HEX BLACK/WHITE | RESIDENTIAL STAIR RUNNER TAPED EDGES | PARIS

REF: HEX ANTHRACITE/RED

REE: HEX BLACK/WHITE