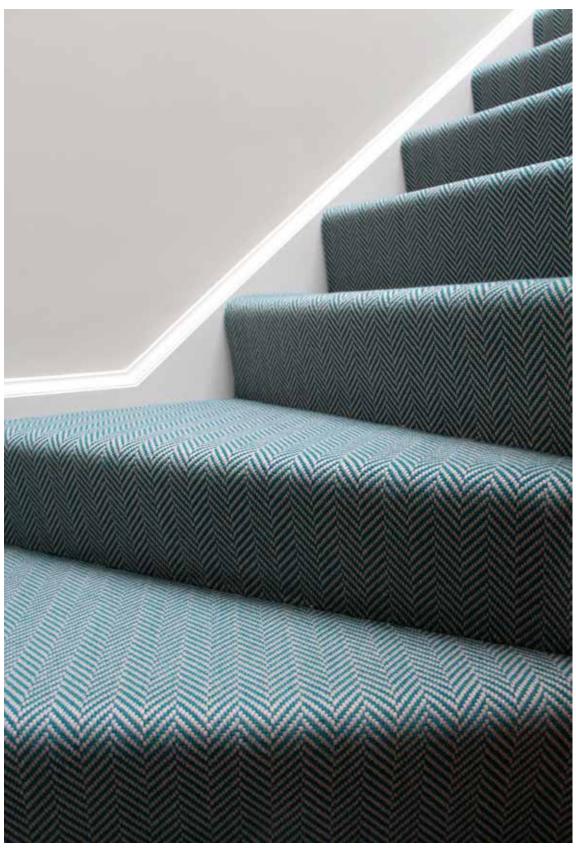

REF: DIAMOND PEBBLE

REF: DIAMOND ROUGE

REF: DIAMOND BORDER ROUGE

REF: DIAMOND STONE

REF: LARGE DIAMOND FLAME RED

REF: LARGE DIAMOND FUCSHIA

REF: LARGE DIAMOND MARIGOLD

REF: HERRINGBONE TEAL | RESIDENTIAL STAIR RUNNER, FULLY FITTED | LONDON

REF : H/BONE BORDER BURNT SIENNA

REF: H/BONE BORDER IVORY/BLACK

REF: H/BONE BORDER LT. GREY

REF: H/BONE BORDER PETROL/INK

REF: HERRINGBONE BRIGHT ORANGE

REF: HERRINGBONE IVORY/BLACK

REF: HERRINGBONE LT.GREY

REF: HERRINGBONE MARIGOLD

REF: HERRINGBONE TEAL

REF: HOUNDSTOOTH BLACK

REF: HOUNDSTOOTH NICKEL

REF: HEX BLACK/WHITE | RESIDENTIAL STAIR RUNNER TAPED EDGES | PARIS

REF: HEX ANTHRACITE/RED

REE: HEX BLACK/WHITE