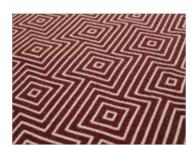

## Flatweave Collection

Featuring dramatic geometrics or subtle stripes, this traditional and very hard wearing flatweave is made from pure new wool and woven as standard at widths from 60cm – 90cm. It can be used at these widths to make stair or corridor runners or can be invisibly joined to form rugs or wall-to-wall carpets.

REF: DIAMOND AQUA

REF: DIAMOND BLACK

REF: DIAMOND BLACK & WHITE

REF: DIAMOND BLUE

REF: DIAMOND GRAPHITE

REF: DIAMOND IVORY

REF: DIAMOND NICKEL

REF: DIAMOND BORDER NICKEL

REF: DIAMOND PEBBLE

REF: DIAMOND ROUGE

REF: DIAMOND BORDER ROUGE

REF: DIAMOND STONE

REF: LARGE DIAMOND FLAME RED

REF: LARGE DIAMOND FUCSHIA

REF: LARGE DIAMOND MARIGOLD

REF: HERRINGBONE TEAL | RESIDENTIAL STAIR RUNNER, FULLY FITTED | LONDON