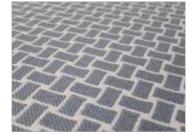

## Flatweave Collection

Featuring dramatic geometrics or subtle stripes, this traditional and very hard wearing flatweave is made from pure new wool and woven as standard at widths from 60cm – 90cm. It can be used at these widths to make stair or corridor runners or can be invisibly joined to form rugs or wall-to-wall carpets.

REF : H/BONE BORDER BURNT SIENNA

REF: H/BONE BORDER IVORY/BLACK

REF: H/BONE BORDER LT. GREY

REF: H/BONE BORDER PETROL/INK

REF: HERRINGBONE BRIGHT ORANGE

REF: HERRINGBONE IVORY/BLACK

REF: HERRINGBONE LT.GREY

REF: HERRINGBONE MARIGOLD

REF: HERRINGBONE TEAL

REF: HOUNDSTOOTH BLACK

REF: HOUNDSTOOTH NICKEL

REF: HEX BLACK/WHITE | RESIDENTIAL STAIR RUNNER TAPED EDGES | PARIS

REF: HEX ANTHRACITE/RED

REE: HEX BLACK/WHITE