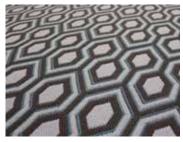

REF: HERRINGBONE MARIGOLD

REF: HERRINGBONE TEAL

REF: HOUNDSTOOTH BLACK

REF: HOUNDSTOOTH NICKEL

REF: HEX BLACK/WHITE | RESIDENTIAL STAIR RUNNER TAPED EDGES | PARIS

REF: HEX ANTHRACITE/RED

REE: HEX BLACK/WHITE

REF: HEX BRAN/ANTHRACITE

REF: HEX DENIM/DARK.BLUE

REF: HEX DOVE/SLATE

REF: HEX PEBBLE/IVORY

REF: KENT ANTHRACITE/RED

REF: KENT BLACK/WHITE

REF: KENT BRAN/ANTHRACITE

REF: KENT DENIM DARK BLUE