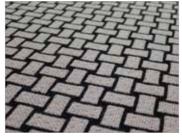

## Flatweave Collection

Featuring dramatic geometrics or subtle stripes, this traditional and very hard wearing flatweave is made from pure new wool and woven as standard at widths from 60cm – 90cm. It can be used at these widths to make stair or corridor runners or can be invisibly joined to form rugs or wall-to-wall carpets.

REF: PNT16 BLACK | RESIDENTIAL STAIR RUNNER AND MITRED LANDING | CHELTENHAM

REF: KS01 IVORY

REF: KS02 PEBBLE

REF: KS03 NICKEL

REF: KS05 PEACOCK

REF: KS06 LINEN

REF: LARGE DIAMOND FUCSHIA | RESISENTIAL STAIR RUNNER | LONDON