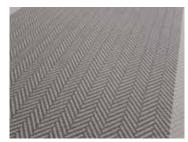

REF : H/BONE BORDER BURNT SIENNA

REF: H/BONE BORDER IVORY/BLACK

REF: H/BONE BORDER LT. GREY

REF: H/BONE BORDER PETROL/INK

REF: HERRINGBONE BRIGHT ORANGE

REF: HERRINGBONE IVORY/BLACK

REF: HERRINGBONE LT.GREY

REF: HERRINGBONE MARIGOLD

REF: HERRINGBONE TEAL

REF: HOUNDSTOOTH BLACK

REF: HOUNDSTOOTH NICKEL

REF: HEX BLACK/WHITE | RESIDENTIAL STAIR RUNNER TAPED EDGES | PARIS

REF: HEX ANTHRACITE/RED

REE: HEX BLACK/WHITE