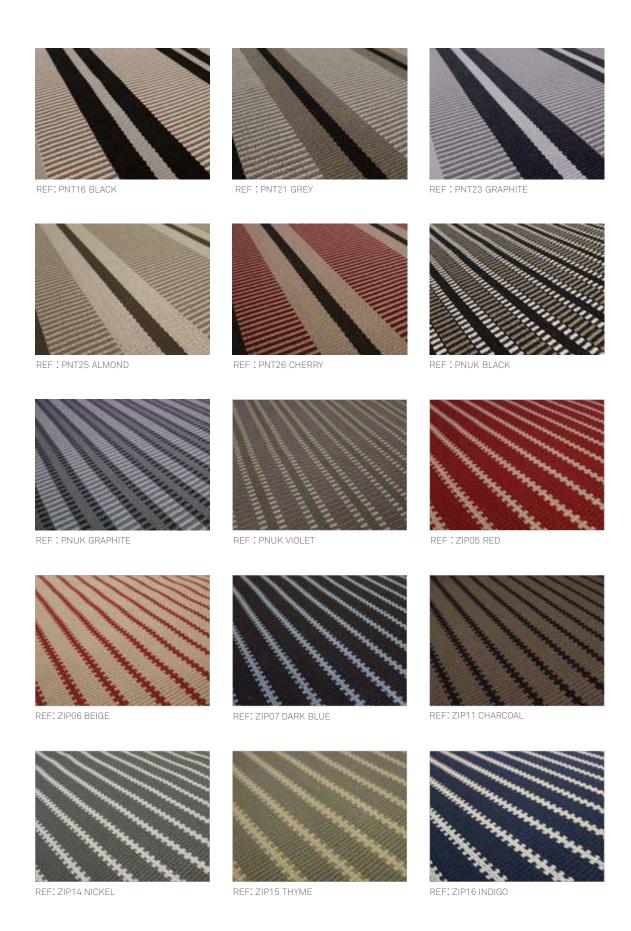

## Flatweave Collection

Featuring dramatic geometrics or subtle stripes, this traditional and very hard wearing flatweave is made from pure new wool and woven as standard at widths from 60cm – 90cm. It can be used at these widths to make stair or corridor runners or can be invisibly joined to form rugs or wall-to-wall carpets.

REF: PNT16 BLACK | RESIDENTIAL STAIR RUNNER AND MITRED LANDING | CHELTENHAM

REF: KS01 IVORY

REF: KS02 PEBBLE

REF: KS03 NICKEL

REF: KS05 PEACOCK

REF: KS06 LINEN

REF: LARGE DIAMOND FUCSHIA | RESISENTIAL STAIR RUNNER | LONDON