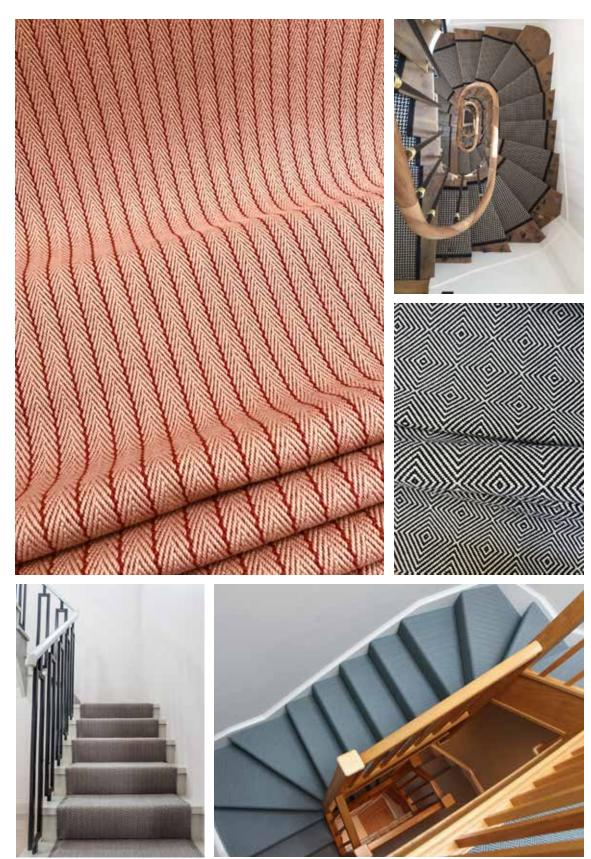

1. CF03 Rust, Showroom 2. Houndstooth Black, Stair Runner, Taped Edges, Paris 3. Bespoke Large Diamond Black & White, Showroom 4. Herringbone Lt. Grey, Residential Stair Runner, London 5. Herringbone Teal, Residential Stair Runner, Fully Fitted, London.

1. Large Diamond Marigold, Residential Stair Runner 2. Tyne, Tweed, Tamar Jacquard Flatweave Linen/ Black 3. JD06 Black, Showroom 4. ZIP14 Nickel, Residential Stair Runner, London

UNITED KINGDOM +44 (0) 1242680346 sales@hartleytissier.com