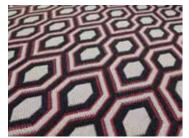

REF: HERRINGBONE MARIGOLD

REF: HERRINGBONE TEAL

REF: HOUNDSTOOTH BLACK

REF: HOUNDSTOOTH NICKEL

REF: HEX BLACK/WHITE | RESIDENTIAL STAIR RUNNER TAPED EDGES | PARIS

REF: HEX ANTHRACITE/RED

REE: HEX BLACK/WHITE

REF: HEX BRAN/ANTHRACITE

REF: HEX DENIM/DARK.BLUE

REF: HEX DOVE/SLATE

REF: HEX PEBBLE/IVORY

REF: KENT ANTHRACITE/RED

REF: KENT BLACK/WHITE

REF: KENT BRAN/ANTHRACITE

REF: KENT DENIM DARK BLUE