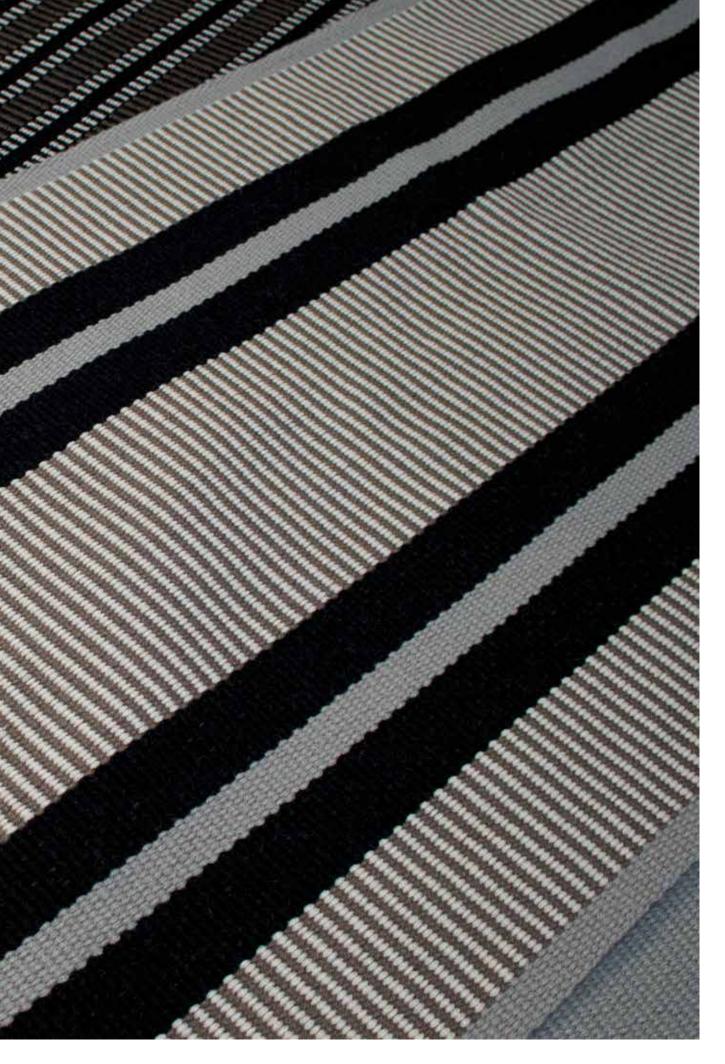

## Flatweave Collection

Featuring dramatic geometrics or subtle stripes, this traditional and very hard wearing flatweave is made from pure new wool and woven as standard at widths from 60cm – 90cm. It can be used at these widths to make stair or corridor runners or can be invisibly joined to form rugs or wall-to-wall carpets.