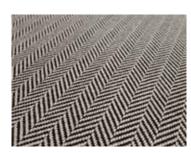

REF : H/BONE BORDER BURNT SIENNA

REF: H/BONE BORDER IVORY/BLACK

REF: H/BONE BORDER LT. GREY

REF: H/BONE BORDER PETROL/INK

REF: HERRINGBONE BRIGHT ORANGE

REF: HERRINGBONE IVORY/BLACK

REF: HERRINGBONE LT.GREY

REF: HERRINGBONE MARIGOLD

REF: HERRINGBONE TEAL

REF: HOUNDSTOOTH BLACK

REF: HOUNDSTOOTH NICKEL

REF: HEX BLACK/WHITE | RESIDENTIAL STAIR RUNNER TAPED EDGES | PARIS

REF: HEX ANTHRACITE/RED

REE: HEX BLACK/WHITE