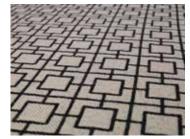

REF: TYNE DK.BLUE, IVORY

REF: TYNE LINEN, BLACK

REF: TYNE PLATINUM, PEARL

REF: TYNE TEAL

REF: ESCARGOT BLACK

REF: ESCARGOT PEBBLE

REF: ESCARGOT RED

REF: LABYRINTH BLACK

REF: LABYRINTH PEBBLE

REF: LABYRINTH RED

1. PNUK Black, Residential Stair Runner, Paris 2. JD04 Celadon & Bespoke KS Celadon, Showroom 3. Herringbone Marigold, Residential Stair Runner, Mitred Landings, Taped Edges, Cotswolds 4. Hex Black & White, Residential Stair Runner, Fully Fitted Landings, Cheltenham 5. JD05 Linen, Residential Stair Runner, Fully Fitted Landings, Paris