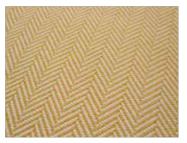

REF: HERRINGBONE MARIGOLD

REF: HERRINGBONE TEAL

REF: HOUNDSTOOTH BLACK

REF: HOUNDSTOOTH NICKEL

REF: HEX BLACK/WHITE | RESIDENTIAL STAIR RUNNER TAPED EDGES | PARIS

REF: HEX ANTHRACITE/RED

REE: HEX BLACK/WHITE