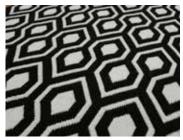

REF: HERRINGBONE MARIGOLD

REF: HERRINGBONE TEAL

REF: HOUNDSTOOTH BLACK

REF: HOUNDSTOOTH NICKEL

REF: HEX BLACK/WHITE | RESIDENTIAL STAIR RUNNER TAPED EDGES | PARIS

REF: HEX ANTHRACITE/RED

REE: HEX BLACK/WHITE

REF: HEX BRAN/ANTHRACITE

REF: HEX DENIM/DARK.BLUE

REF: HEX DOVE/SLATE

REF: HEX PEBBLE/IVORY

REF: KENT ANTHRACITE/RED

REF: KENT BLACK/WHITE

REF: KENT BRAN/ANTHRACITE

REF: KENT DENIM DARK BLUE