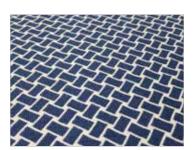

REF : H/BONE BORDER BURNT SIENNA

REF: H/BONE BORDER IVORY/BLACK

REF: H/BONE BORDER LT. GREY

REF: H/BONE BORDER PETROL/INK

REF: HERRINGBONE BRIGHT ORANGE

REF: HERRINGBONE IVORY/BLACK

REF: HERRINGBONE LT.GREY

REF: HERRINGBONE MARIGOLD

REF: HERRINGBONE TEAL

REF: HOUNDSTOOTH BLACK

REF: HOUNDSTOOTH NICKEL

REF: HEX BLACK/WHITE | RESIDENTIAL STAIR RUNNER TAPED EDGES | PARIS

REF: HEX ANTHRACITE/RED

REE: HEX BLACK/WHITE