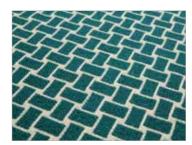

## Flatweave Collection

Featuring dramatic geometrics or subtle stripes, this traditional and very hard wearing flatweave is made from pure new wool and woven as standard at widths from 60cm – 90cm. It can be used at these widths to make stair or corridor runners or can be invisibly joined to form rugs or wall-to-wall carpets.

REF: DIAMOND PEBBLE

REF: DIAMOND ROUGE

REF: DIAMOND BORDER ROUGE

REF: DIAMOND STONE

REF: LARGE DIAMOND FLAME RED

REF: LARGE DIAMOND FUCSHIA

REF: LARGE DIAMOND MARIGOLD

REF: HERRINGBONE TEAL | RESIDENTIAL STAIR RUNNER, FULLY FITTED | LONDON

REF: HERRINGBONE MARIGOLD

REF: HERRINGBONE TEAL

REF: HOUNDSTOOTH BLACK

REF: HOUNDSTOOTH NICKEL

REF: HEX BLACK/WHITE | RESIDENTIAL STAIR RUNNER TAPED EDGES | PARIS

REF: HEX ANTHRACITE/RED

REE: HEX BLACK/WHITE