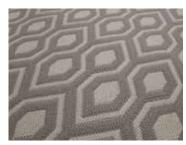

REF: HERRINGBONE MARIGOLD

REF: HERRINGBONE TEAL

REF: HOUNDSTOOTH BLACK

REF: HOUNDSTOOTH NICKEL

REF: HEX BLACK/WHITE | RESIDENTIAL STAIR RUNNER TAPED EDGES | PARIS

REF: HEX ANTHRACITE/RED

REE: HEX BLACK/WHITE

REF: HEX BRAN/ANTHRACITE

REF: HEX DENIM/DARK.BLUE

REF: HEX DOVE/SLATE

REF: HEX PEBBLE/IVORY

REF: KENT ANTHRACITE/RED

REF: KENT BLACK/WHITE

REF: KENT BRAN/ANTHRACITE

REF: KENT DENIM DARK BLUE