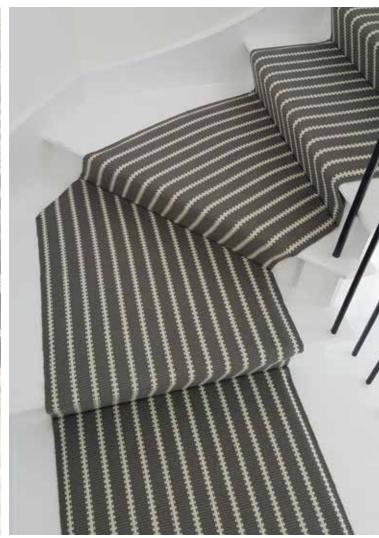

## Flatweave Collection

Featuring dramatic geometrics or subtle stripes, this traditional and very hard wearing flatweave is made from pure new wool and woven as standard at widths from 60cm – 90cm. It can be used at these widths to make stair or corridor runners or can be invisibly joined to form rugs or wall-to-wall carpets.