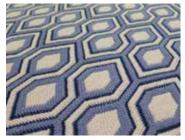

REF: HERRINGBONE MARIGOLD

REF: HERRINGBONE TEAL

REF: HOUNDSTOOTH BLACK

REF: HOUNDSTOOTH NICKEL

REF: HEX BLACK/WHITE | RESIDENTIAL STAIR RUNNER TAPED EDGES | PARIS

REF: HEX ANTHRACITE/RED

REE: HEX BLACK/WHITE

REF: HEX BRAN/ANTHRACITE

REF: HEX DENIM/DARK.BLUE

REF: HEX DOVE/SLATE

REF: HEX PEBBLE/IVORY

REF: KENT ANTHRACITE/RED

REF: KENT BLACK/WHITE

REF: KENT BRAN/ANTHRACITE

REF: KENT DENIM DARK BLUE