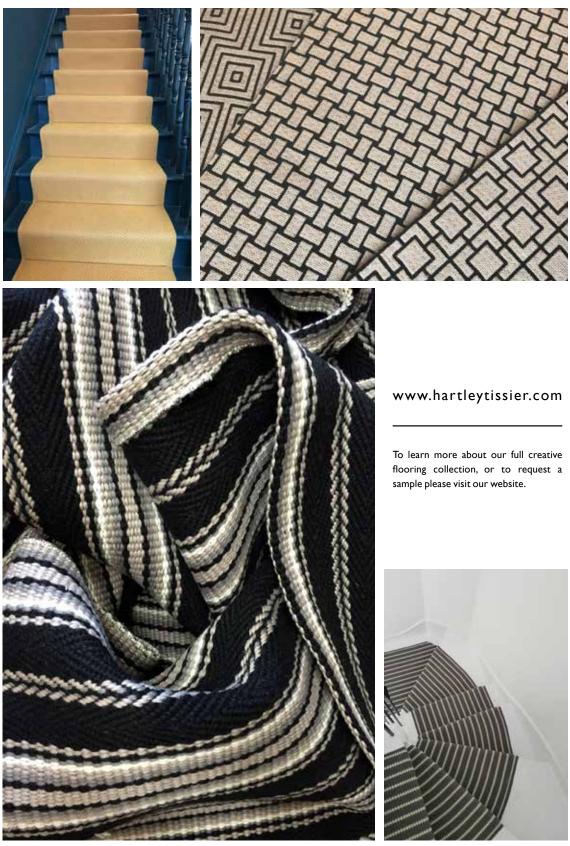

## Flatweave Collection

Featuring dramatic geometrics or subtle stripes, this traditional and very hard wearing flatweave is made from pure new wool and woven as standard at widths from 60cm – 90cm. It can be used at these widths to make stair or corridor runners or can be invisibly joined to form rugs or wall-to-wall carpets.

REF: PNT16 BLACK | RESIDENTIAL STAIR RUNNER AND MITRED LANDING | CHELTENHAM

REF: KS01 IVORY

REF: KS02 PEBBLE

REF: KS03 NICKEL

REF: KS05 PEACOCK

REF: KS06 LINEN

REF: LARGE DIAMOND FUCSHIA | RESISENTIAL STAIR RUNNER | LONDON

REF: DIAMOND AQUA

REF: DIAMOND BLACK

REF: DIAMOND BLACK & WHITE

REF: DIAMOND BLUE

REF: DIAMOND GRAPHITE

REF: DIAMOND IVORY

REF: DIAMOND NICKEL

REF: DIAMOND BORDER NICKEL

REF: DIAMOND PEBBLE

REF: DIAMOND ROUGE

REF: DIAMOND BORDER ROUGE

REF: DIAMOND STONE

REF: LARGE DIAMOND FLAME RED

REF: LARGE DIAMOND FUCSHIA

REF: LARGE DIAMOND MARIGOLD

REF: HERRINGBONE TEAL | RESIDENTIAL STAIR RUNNER, FULLY FITTED | LONDON