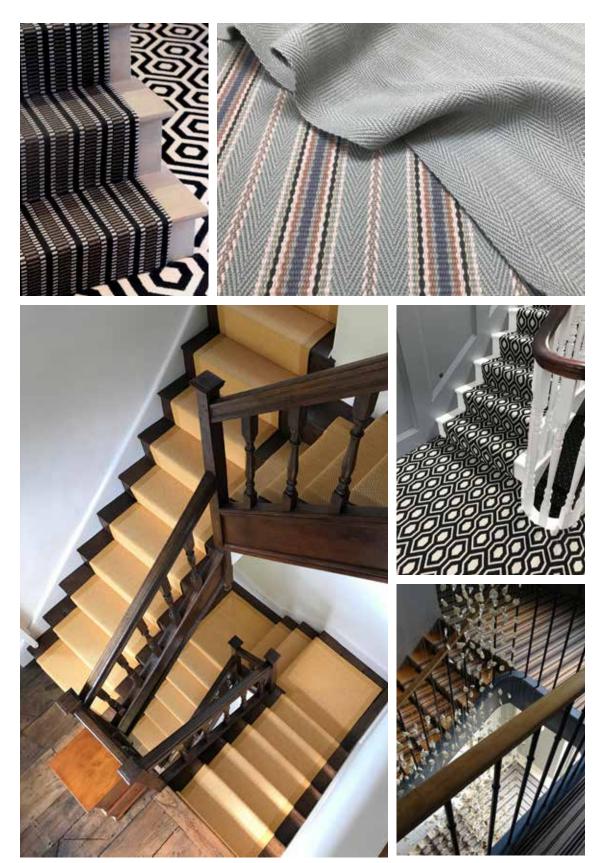

REF: LABYRINTH PEBBLE

REF: LABYRINTH RED

1. PNUK Black, Residential Stair Runner, Paris 2. JD04 Celadon & Bespoke KS Celadon, Showroom 3. Herringbone Marigold, Residential Stair Runner, Mitred Landings, Taped Edges, Cotswolds 4. Hex Black & White, Residential Stair Runner, Fully Fitted Landings, Cheltenham 5. JD05 Linen, Residential Stair Runner, Fully Fitted Landings, Paris

1. CF03 Rust, Showroom 2. Houndstooth Black, Stair Runner, Taped Edges, Paris 3. Bespoke Large Diamond Black & White, Showroom 4. Herringbone Lt. Grey, Residential Stair Runner, London 5. Herringbone Teal, Residential Stair Runner, Fully Fitted, London.