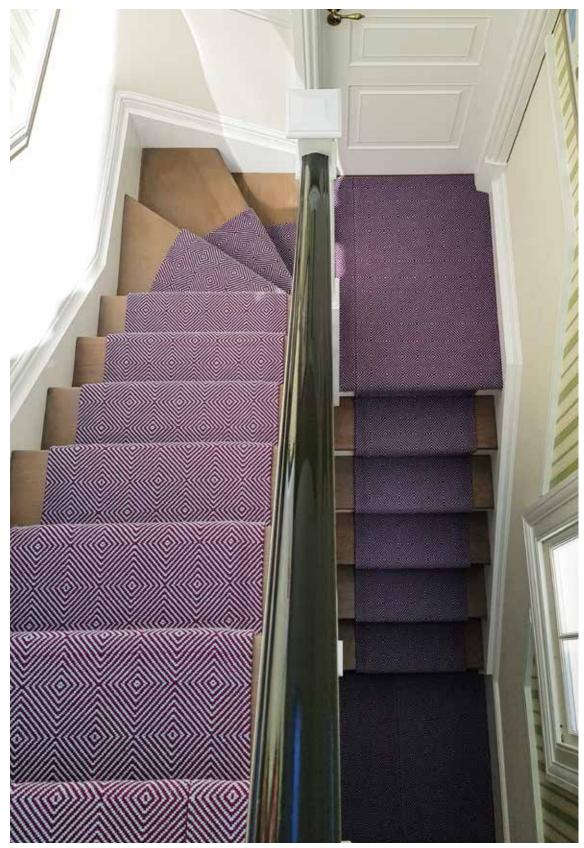

REF: PNT16 BLACK | RESIDENTIAL STAIR RUNNER AND MITRED LANDING | CHELTENHAM

REF: KS01 IVORY

REF: KS02 PEBBLE

REF: KS03 NICKEL

REF: KS05 PEACOCK

REF: KS06 LINEN

REF: LARGE DIAMOND FUCSHIA | RESISENTIAL STAIR RUNNER | LONDON