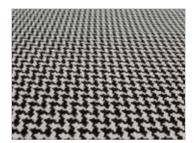

REF: HERRINGBONE MARIGOLD

REF: HERRINGBONE TEAL

REF: HOUNDSTOOTH BLACK

REF: HOUNDSTOOTH NICKEL

REF: HEX BLACK/WHITE | RESIDENTIAL STAIR RUNNER TAPED EDGES | PARIS

REF: HEX ANTHRACITE/RED

REE: HEX BLACK/WHITE