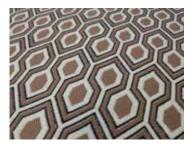

REF: HERRINGBONE MARIGOLD

REF: HERRINGBONE TEAL

REF: HOUNDSTOOTH BLACK

REF: HOUNDSTOOTH NICKEL

REF: HEX BLACK/WHITE | RESIDENTIAL STAIR RUNNER TAPED EDGES | PARIS

REF: HEX ANTHRACITE/RED

REE: HEX BLACK/WHITE

REF: HEX BRAN/ANTHRACITE

REF: HEX DENIM/DARK.BLUE

REF: HEX DOVE/SLATE

REF: HEX PEBBLE/IVORY

REF: KENT ANTHRACITE/RED

REF: KENT BLACK/WHITE

REF: KENT BRAN/ANTHRACITE

REF: KENT DENIM DARK BLUE