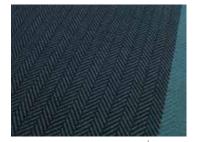

REF: DIAMOND PEBBLE

REF: DIAMOND ROUGE

REF: DIAMOND BORDER ROUGE

REF: DIAMOND STONE

REF: LARGE DIAMOND FLAME RED

REF: LARGE DIAMOND FUCSHIA

REF: LARGE DIAMOND MARIGOLD

REF: HERRINGBONE TEAL | RESIDENTIAL STAIR RUNNER, FULLY FITTED | LONDON

REF : H/BONE BORDER BURNT SIENNA

REF: H/BONE BORDER IVORY/BLACK

REF: H/BONE BORDER LT. GREY

REF: H/BONE BORDER PETROL/INK

REF: HERRINGBONE BRIGHT ORANGE

REF: HERRINGBONE IVORY/BLACK

REF: HERRINGBONE LT.GREY

REF: HERRINGBONE MARIGOLD

REF: HERRINGBONE TEAL

REF: HOUNDSTOOTH BLACK

REF: HOUNDSTOOTH NICKEL

REF: HEX BLACK/WHITE | RESIDENTIAL STAIR RUNNER TAPED EDGES | PARIS

REF: HEX ANTHRACITE/RED

REE: HEX BLACK/WHITE