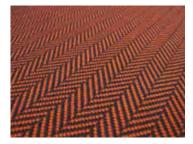

REF: HERRINGBONE MARIGOLD

REF: HERRINGBONE TEAL

REF: HOUNDSTOOTH BLACK

REF: HOUNDSTOOTH NICKEL

REF: HEX BLACK/WHITE | RESIDENTIAL STAIR RUNNER TAPED EDGES | PARIS

REF: HEX ANTHRACITE/RED

REE: HEX BLACK/WHITE